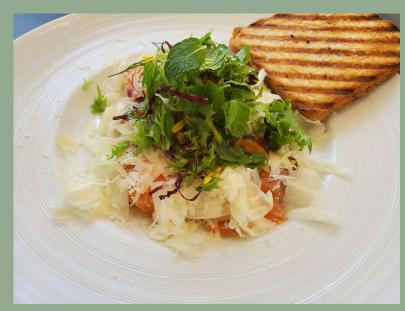

ハーブと削りたてのチーズを贅沢に使いトリュフオイルで仕上げた オープンスタイルのサンドイッチ

Open style sandwich

サーモンマリネ marinated salmon 1400 (1540)