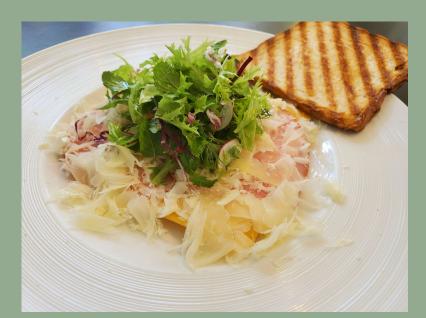

ハーブと削りたてのチーズを贅沢に使いトリュフオイルで仕上げた オープンスタイルのサンドイッチ

Open style sandwich

サーモンマリネ marinated salmon 1400 (1540)